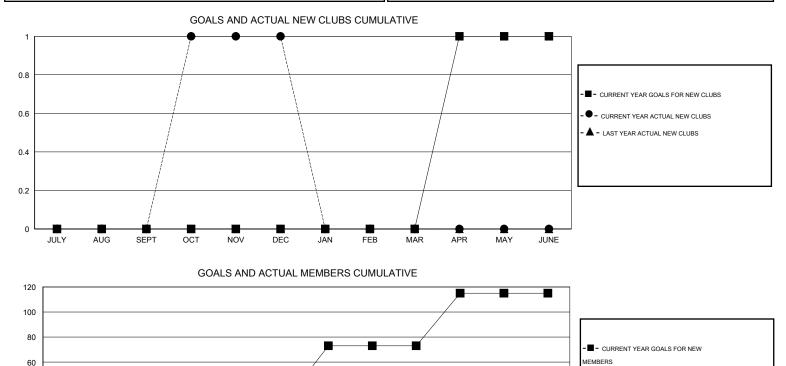

## LOCATION OHIO

| Clubs RESULTS FOR 2014-2015 |   |   |   |   | Members<br>RESULTS FOR 2014-2015 |    |    |    |    |
|-----------------------------|---|---|---|---|----------------------------------|----|----|----|----|
|                             |   |   |   |   |                                  |    |    |    |    |
| JULY/AUG/SEPT               | 0 | 0 | 0 | 0 | JULY/AUG/SEPT                    | 8  | 29 | 26 | 3  |
| OCT/NOV/DEC                 | 0 | 1 | 0 | 1 | OCT/NOV/DEC                      | 20 | 54 | 22 | 32 |
| JAN/FEB/MAR                 | 0 | 0 | 0 | 0 | JAN/FEB/MAR                      | 45 | 0  | 0  | 0  |
| APR/MAY/JUNE                | 1 | 0 | 0 | 0 | APR/MAY/JUNE                     | 42 | 0  | 0  | 0  |