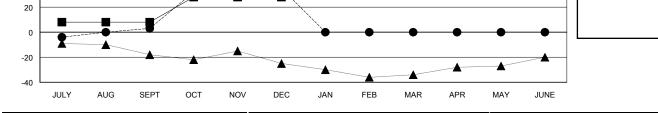

## LOCATION OHIO

| Clubs RESULTS FOR 2014-2015 |   |   |   |   | Members<br>RESULTS FOR 2014-2015 |    |    |    |    |
|-----------------------------|---|---|---|---|----------------------------------|----|----|----|----|
|                             |   |   |   |   |                                  |    |    |    |    |
| JULY/AUG/SEPT               | 0 | 0 | 0 | 0 | JULY/AUG/SEPT                    | 8  | 29 | 26 | 3  |
| OCT/NOV/DEC                 | 0 | 1 | 0 | 1 | OCT/NOV/DEC                      | 20 | 54 | 22 | 32 |
| JAN/FEB/MAR                 | 0 | 0 | 0 | 0 | JAN/FEB/MAR                      | 45 | 0  | 0  | 0  |
| APR/MAY/JUNE                | 1 | 0 | 0 | 0 | APR/MAY/JUNE                     | 42 | 0  | 0  | 0  |

- • - CURRENT YEAR ACTUAL MEMBERS

LAST YEAR ACTUAL MEMBERS

| DROPPED CLUBS: 0 | 31 CLUBS OF 56 ADDED 1 OR MORE | GENDER DISTRIBUTION   |               |  |
|------------------|--------------------------------|-----------------------|---------------|--|
|                  | NEW MEMBERS                    |                       | ,474 (77.42%) |  |
| DROPPED MEMBERS  |                                | FEMALE 4              | 130 (22.58%)  |  |
|                  |                                |                       |               |  |
| DECEASED 4       | CLICK HERE FOR HEALTH          |                       | 070           |  |
| CLUB CANCELLED 0 | ASSESSMENT DATA                | FAMILY UNIT MEMBERS   | 372           |  |
| OTHER 44         |                                | HEAD OF HOUSEHOLD     | 182           |  |
| TOTAL 48         | -                              | NON-HEAD OF HOUSEHOLD | 190           |  |